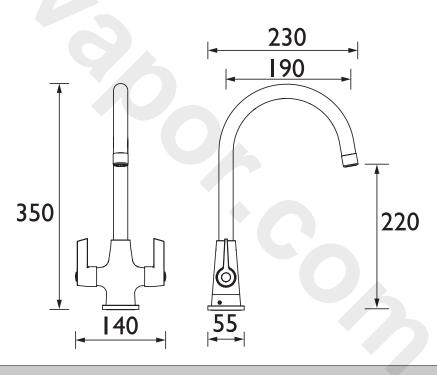

## Dimensions (measurements in mm)

| Flow Rates (I/min)    |      |      |      |      |      |      |  |  |
|-----------------------|------|------|------|------|------|------|--|--|
| System Pressure (bar) | 0.4  | 0.5  | 1    | 2    | 3    | 5    |  |  |
| EC SNK EF C (mixed)   | 10.8 | 12.0 | 17.0 | 24.1 | 29.5 | 38.1 |  |  |