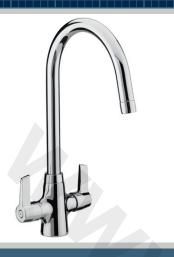

### ECHO Tap Range Echo Easyfit Mono Sink Mixer Chrome

#### Features:

- Long life and easy to use 1/4 turn ceramic disc valves
- Metal fixing nut for added durability
- Easyfit base included
- · Flexible tails included

| Specification                     |                                   |  |  |  |
|-----------------------------------|-----------------------------------|--|--|--|
| Product Type:                     | Kitchen Taps                      |  |  |  |
| Main Construction Material:       | Brass                             |  |  |  |
| Mount Type:                       | Deck                              |  |  |  |
| Handle Type:                      | Lever                             |  |  |  |
| Connection Inlet:                 | 1/2" BSP Female Flexible Tails    |  |  |  |
| Connection Outlet:                | M24 Aerator Laminar Max. Flow     |  |  |  |
| Number of Tap Holes:              | 1                                 |  |  |  |
| Valve/Cartridge Type:             | 1/2" Ceramic Disc Valve           |  |  |  |
| Plumbing System Requirements:     | Suitable for all plumbing systems |  |  |  |
| Minimum Dynamic Pressure (bar):   | 0.4 bar                           |  |  |  |
| Maximum Dynamic Pressure (bar):   | 5.0 bar                           |  |  |  |
| Maximum Hot Water Temperature °C: | 65°C                              |  |  |  |
| Maximum Static Pressure (bar):    | 10 bar                            |  |  |  |
| Flow Type:                        | Single Flow                       |  |  |  |
| Isolation Included:               | Yes                               |  |  |  |